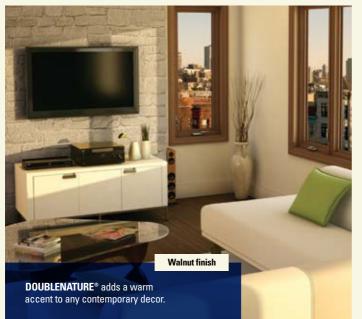

#### COMPARED TO ALUMINUM AND WOOD WINDOWS, PVC WINDOWS PRESENT A LOWER ENERGY CONSUMPTION AND CREATE LESS GREENHOUSE GASES EMISSIONS

For the home or the cottage, **DOUBLENATURE**<sup>®</sup> products enhance any decor and all types of projects.