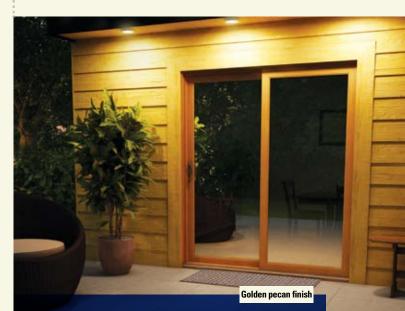

#### DOUBLENATURE<sup>®</sup> THE BENEFITS OF PVC. THE APPEARANCE OF WOOD.

Oak finish

**DOUBLENATURE**<sup>®</sup> fenestration products provide an exterior finish that blends perfectly with this log and stone country home. And they're maintenance-free—now that's revolutionary!

### THE WARMTH OF WOOD GRAIN

**DOUBLENATURE**<sup>®</sup> provides a range of inspiring looks that add beauty and a feeling of cosy comfort to your project, whether large or small, doors or windows. **DOUBLENATURE**<sup>®</sup> offers the organic and natural warmth of wood... without maintenance. At once trendy and timeless, the natural wood finish of the **DOUBLENATURE**<sup>®</sup> collection blends with other materials and textures to give your project its own unique look.

With a finish that can be applied inside as well as outside, **DOUBLENATURE**<sup>®</sup> products provide the most realistic wood finish in the PVC industry. It's the perfect combination of beauty and practicality, of innovation and tradition.