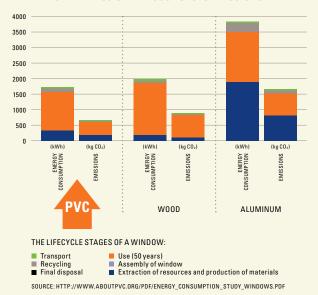

#### COMPARED TO ALUMINUM AND WOOD WINDOWS, PVC WINDOWS PRESENT A LOWER ENERGY CONSUMPTION AND CREATE LESS GREENHOUSE GASES EMISSIONS

For the home or the cottage, **DOUBLENATURE**<sup>®</sup> products enhance any decor and all types of projects.