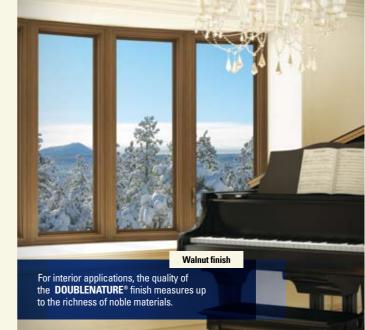

With a finish that can be applied inside as well as outside, **DOUBLENATURE**<sup>®</sup> products provide the most realistic wood finish in the PVC industry. It's the perfect combination of beauty and practicality, of innovation and tradition.