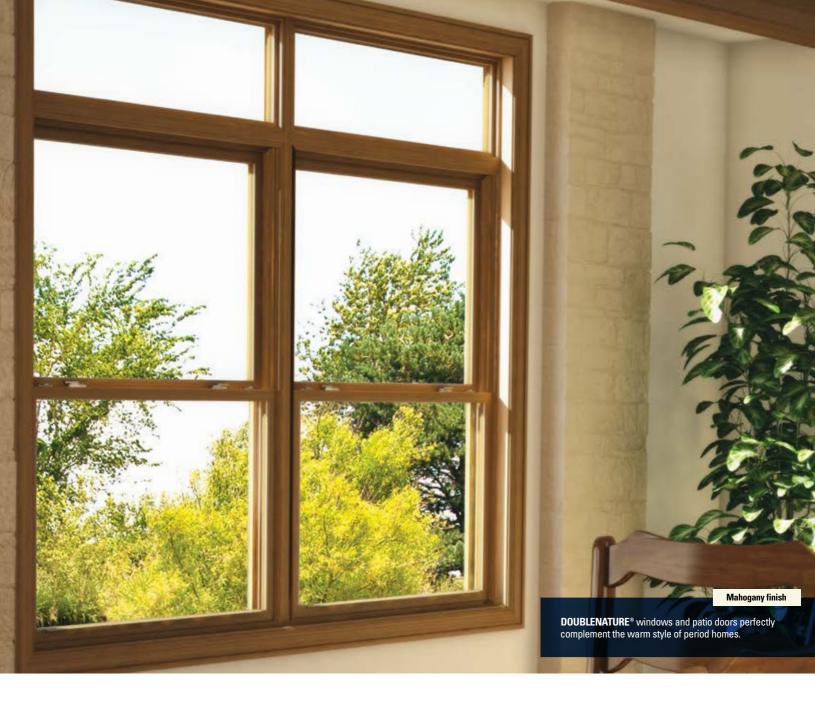

### THE WARMTH OF WOOD GRAIN

**DOUBLENATURE**<sup>®</sup> provides a range of inspiring looks that add beauty and a feeling of cosy comfort to your project, whether large or small, doors or windows. **DOUBLENATURE**<sup>®</sup> offers the organic and natural warmth of wood... without maintenance. At once trendy and timeless, the natural wood finish of the **DOUBLENATURE**<sup>®</sup> collection blends with other materials and textures to give your project its own unique look.

With a finish that can be applied inside as well as outside, **DOUBLENATURE**<sup>®</sup> products provide the most realistic wood finish in the PVC industry. It's the perfect combination of beauty and practicality, of innovation and tradition.

## SIX LOOKS. SIX MOODS.

**DOUBLENATURE**<sup>®</sup> is available in a range of natural colors inspired by some of the world's most noble wood species.

Actual colors may differ slightly due to the nature of the printing process