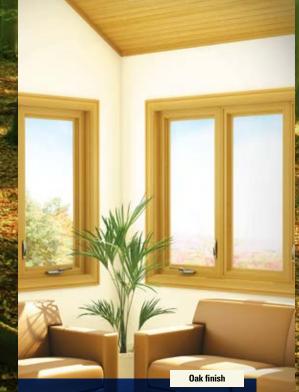

### THE WARMTH OF WOOD GRAIN

**DOUBLENATURE**<sup>®</sup> provides a range of inspiring looks that add beauty and a feeling of cosy comfort to your project, whether large or small, doors or windows. **DOUBLENATURE**<sup>®</sup> offers the organic and natural warmth of wood... without maintenance. At once trendy and timeless, the natural wood finish of the **DOUBLENATURE**<sup>®</sup> collection blends with other materials and textures to give your project its own unique look.

With a finish that can be applied inside as well as outside, **DOUBLENATURE**<sup>®</sup> products provide the most realistic wood finish in the PVC industry. It's the perfect combination of beauty and practicality, of innovation and tradition.